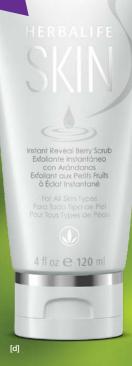

- Double skin's moisture over eight hours§
- Provide noticeable improvement of overall skin complexion and luminosity in just seven days\*\*
- Reduce the appearance of fine lines and wrinkles<sup>††</sup>

30 ml airless pump #0774

#### [d] INSTANT REVEAL BERRY SCRUB

- Helps reveal softer, smoother, healthy-looking skin by removing dead skin cells
- Use in place of cleanser

120 ml tube

#0772

#### [e] PURIFYING MINT CLAY MASK

Clinically tested to:

- Improve the appearance of pores and tighten and tone the skin after just one use<sup>‡‡</sup>
- Help the old layer of cells to shed with Bentonite clay

120 ml tube

#0773



Refresh. Replenish. Rejuvenate. And Repeat.

# A Revelation Each Day.



TO
ENHANCE YOUR
HERBALIFE SKIN
DAILY REGIMEN, USE
THESE 2 PRODUCTS
1-3 TIMES
PER WEEK









\*Tested on subjects, measuring skin moisture levels at 8 hour intervals. Skin of 86% of subjects showed double the moisture levels over baseline after eight hours.

<sup>†</sup>Tested on subjects, measured by visual expert grading on intervals of 2, 4, and 7 days. 100% of subjects showed improvement over 7 days in smoothness, softness, glow and radiance and luminosity.

\*Clinically tested on subjects measured by visual expert grading on intervals of two, four and seven days. 96% of subjects showed improvement over seven days in smoothness, softness, glow and radiance. 93% showed improvement over seven days for luminosity.

Clinically tested on subjects, measuring skin moisture levels at eight-hour intervals. Skin of 100% of subjects showed double the moisture levels over baseline aft