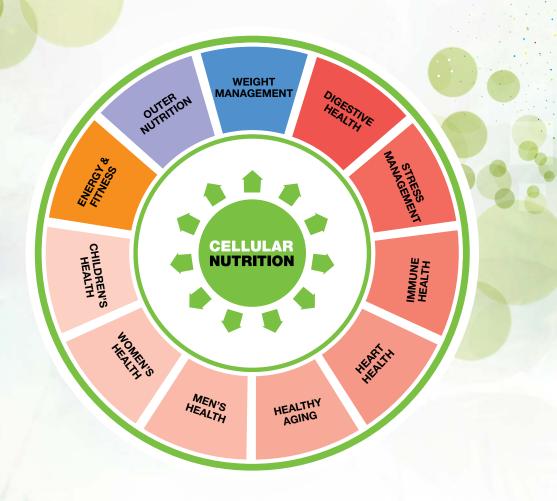

## MAXIMIZE YOUR NUTRITION

**Cellular Nutrition with Our Three Core Products** 

Personalize a program that's right for you!

#### OUR BODIES ARE MADE UP OF 100 TRILLION CELLS

### CELLULAR NUTRITION WITH

FORMULA 1

Healthy Meal Nutritional Shake Mix

### FORMULA 1 HEALTHY MEAL NOURISHES YOUR CELLS WITH THE BEST NUTRIENTS AVAILABLE\*

FORMULA 2 HAS VITAMINS A, C AND E TO SUPPORT YOUR IMMUNE SYSTEM\*

FORMULA 3 SUPPORTS NORMAL MITOCHONDRIAL ENERGY PRODUCTION\*

#### **HEALTHY CELLS = A HEALTHY YOU**

\*These statements have not been evaluated by the Food and Drug Administration. This product is not intended to diagnose, treat, cure or prevent any disease.