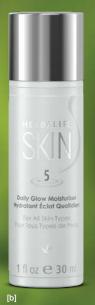

to:

- Double skin's moisture over eight hours§
- Provide noticeable improvement of overall skin complexion and luminosity in just seven days\*\*
- Reduce the appearance of fine lines and wrinkles<sup>††</sup>

30 ml airless pump #0774

#### [d] INSTANT REVEAL BERRY SCRUB

- Helps reveal softer, smoother, healthy-looking skin by removing dead skin cells
- Use in place of cleanser

120 ml tube

#0772

#### [e] PURIFYING MINT CLAY MASK

Clinically tested to:

- Improve the appearance of pores and tighten and tone the skin after just one use<sup>‡‡</sup>
- Help the old layer of cells to shed with Bentonite clay

120 ml tube

#0773



Refresh. Replenish. Rejuvenate. And Repeat.

# A Revelation Each Day.



TO
ENHANCE YOUR
HERBALIFE SKIN
DAILY REGIMEN, USE
THESE 2 PRODUCTS
1-3 TIMES
PER WEEK









\*Tested on subjects, measuring skin moisture levels at 8 hour intervals. Skin of 86% of subjects showed double the moisture levels over baseline after eight hours.

<sup>†</sup>Tested on subjects, measured by visual expert grading on intervals of 2, 4, and 7 days. 100% of subjects showed improvement over 7 days in smoothness, softness, glow and radiance and luminosity.

\*Clinically tested on subjects measured by visual expert grading on intervals of two, four and seven days. 96% of subjects showed improvement over seven days in smoothness, softness, glow and radiance. 93% showed improvement over seven days for luminosity.

Clinically tested on subjects, measuring skin moisture levels at eight-hour intervals. Skin of 100% of subjects showed double the moisture levels over baseline