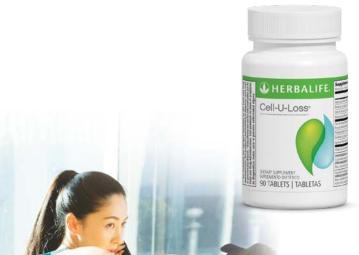

#### **CELL-U-LOSS®**

- Formulated with corn silk, an herb traditionally used for healthy elimination of water\*
- Minerals help maintain electrolyte balance and a healthy pH level\*

#0111

DURING WEIGHT MANAGEMENT FROM THE INSIDE OUT