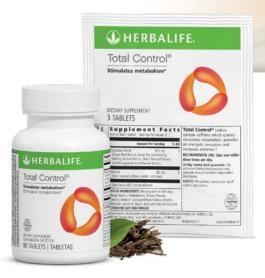

## **GOALS**

Stay energized, reduce calorie intake and provide antioxidant support for your weight management.\*

Chai
Cinnamon
Lemon
Original
Peach
Raspberry

Total Control® tablets contain a proprietary blend of tea extracts and caffeine, which quickly stimulates metabolism and provides an energetic and alert feeling.\*

- Quickly stimulates metabolism\*
- Provides an energetic sensation\*

Bottle #0077 Packets #0076

(Contains three tablets each / 20 packets per box)

\*These statements have not been evaluated by the Food and Drug Administration. This product is not intended to diagnose, treat, cure or prevent any disease.