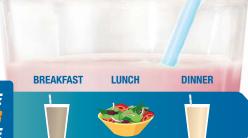

#### Get on the right track with one of our sensible daily plans.

- **To lose weight:** Substitute two of your three daily meals with a Formula 1 Healthy Meal Nutritional shake.
- **To maintain weight:** Substitute a Formula 1 Healthy Meal Nutritional shake for one of your daily meals.
- **▼ To gain weight:** Enjoy a Formula 1 Healthy Meal Nutritional shake in addition to breakfast, lunch and dinner.

SUBSTITUTE YOUR LUNCH AND DINNER WITH A FORMULA 1 SHAKE

> **SUBSTITUTE** YOUR BREAKFAST AND LUNCH WITH A FORMULA 1 SHAKE

Make sure your diet includes balanced and colorful meals that have a variety of grains, vegetables and fruits, as well as high-quality proteins like lean meats, fish and poultry. Also, increase physical activity and reduce time spent in sedentary behaviors.