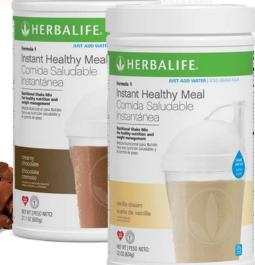

#### **FORMULA 1 INSTANT HEALTHY MEAL NUTRITIONAL SHAKE MIX**

- An instant healthy meal anytime, anywhere with Formula 1
- 20 g of protein, 24 vitamins and minerals, including calcium of an 8 oz. glass of milk
- Excellent source of antioxidant Vitamins C and E
- Just add water

#### **Canister**

Creamy Chocolate #2794 Vanilla Dream #2795