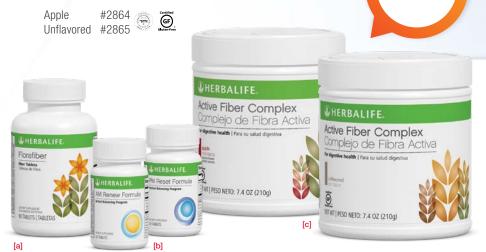

#### [a] FLORAFIBER

These specially formulated tablets contain a blend of soluble and insoluble fibers to support digestive health.\*

#0023

#### [b] 21-DAY HERBAL BALANCING PROGRAM

- AM Renew Formula—A morning tablet formulated with milk thistle, traditionally used for liver support.\*
- PM Reset Formula—An evening tablet formulated with dandelion, traditionally used for healthy fluid balance.\*

#1154

Most people in the United States
eat about 10 to 15 grams of
dietary fiber each day, far below
the recommended amount. How
much fiber should adults consume
every day for good health? Women
and men age 50 or younger need
25 grams and 34 grams of fiber,
respectively. Women and men age
51 or older need 22 grams and 28
grams of fiber, respectively.

Dietary Guidelines for Americans 2010,
 U.S. Department of Health
 and Human Services

Apple

Unflavored

#### [c] ACTIVE FIBER COMPLEX

- Promotes regularity and minimizes bloating\*
- Supports growth of friendly intestinal bacteria\*
- 5 g of balanced soluble and insoluble fiber (excellent source)
- Add to Formula 1 for a thicker, smoother shake.