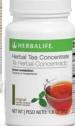

#### **HERBAL TEA CONCENTRATE**

Herbal Tea Concentrate contains caffeine, which jump-starts your metabolism and provides a boost to help you feel revitalized. This refreshing, low-calorie tea is available in a variety of flavors.

- √ Jump-starts thermogenic (metabolic) activity<sup>†</sup>
- Boosts the feeling of energy<sup>†</sup>
- Provides antioxidant support
- Instant and low calorie
- ✓ For optimal experience, mix a little more than ½ teaspoon with 6 to 8 ounces of water.