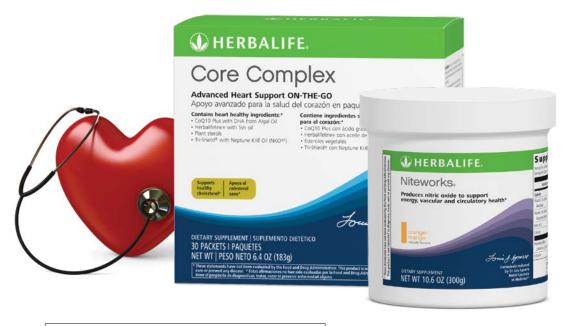

#### CORE COMPLEX

- ✓ Convenient daily packets contain six softgels, including Herbalifeline®, Tri-Shield® and CoQ10 Plus
- DHA help maintain a healthy heart by maintaining cholesterol and triglyceride levels already within a normal range\*
- already within a normal range\*
- ✓ Coenzyme Q10 provides energy to heart cells\* #1096

#### NITEWORKS®

- support Nitric Oxide production and blood flow for the healthy function of the heart, brain and other organs.\*
- ✓ Nitric Oxide production supports healthy
   blood pressure levels already within a normal range and blood vessel elasticity.\*
- blood vessels toned and flexible for healthy vascular function.\*

30 Servings Lemon

#0036 Orange-Mango #0038

15 Servings

Lemon #3150

\*These statements have not been evaluated by the Food and Drug Administration. This product is not intended to diagnose, treat, cure or prevent any disease.