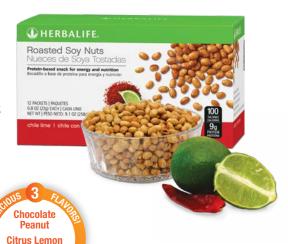

#### **ROASTED SOY NUTS**

- √ 100 calories per packet
- 9 g of protein (good source)
- Salty, crunchy and nutritious
- Convenient, portion-controlled snack for on-the-go use

Chile Lime #3142 (12 packets per box)