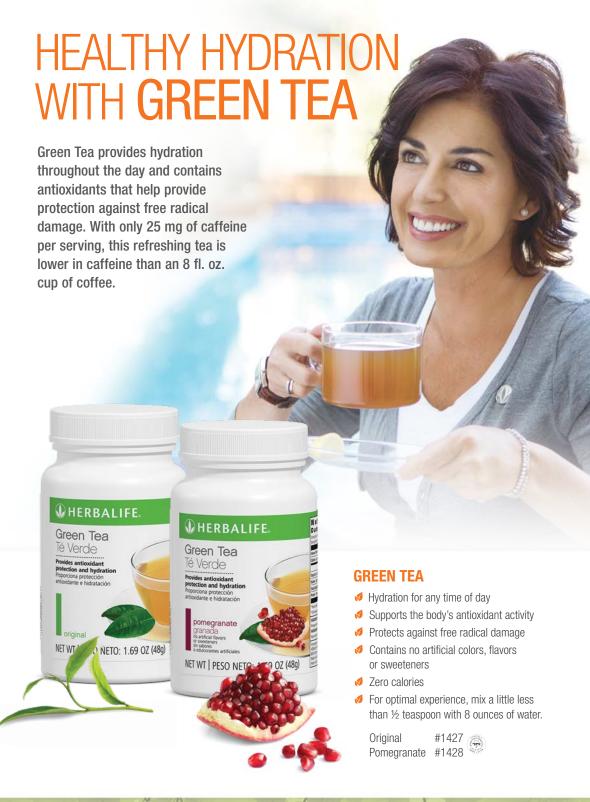

## **GOALS**

Stay energized, reduce calorie intake and provide antioxidant support for your weight management.\*

Chai
Cinnamon
Lemon
Original
Peach
Raspberry

Total Control® tablets contain a proprietary blend of tea extracts and caffeine, which quickly stimulates metabolism and provides an energetic and alert feeling.\*

- Quickly stimulates metabolism\*
- Provides an energetic sensation\*

Bottle #0077 Packets #0076

(Contains three tablets each / 20 packets per box)

\*These statements have not been evaluated by the Food and Drug Administration. This product is not intended to diagnose, treat, cure or prevent any disease.