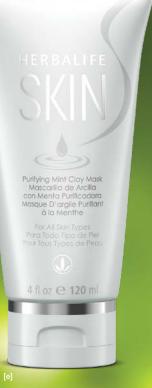

- Double skin's moisture over eight hours§
- Provide noticeable improvement of overall skin complexion and luminosity in just seven days\*\*
- Reduce the appearance of fine lines and wrinkles<sup>††</sup>

30 ml airless pump #0774

#### [d] INSTANT REVEAL BERRY SCRUB

- Helps reveal softer, smoother, healthy-looking skin by removing dead skin cells
- Use in place of cleanser

120 ml tube

#0772

#### [e] PURIFYING MINT CLAY MASK

Clinically tested to:

- Improve the appearance of pores and tighten and tone the skin after just one use<sup>‡‡</sup>
- Help the old layer of cells to shed with Bentonite clay

120 ml tube

#0773



Refresh. Replenish. Rejuvenate. And Repeat.

# A Revelation Each Day.



TO
ENHANCE YOUR
HERBALIFE SKIN
DAILY REGIMEN, USE
THESE 2 PRODUCTS
1-3 TIMES
PER WEEK









\*Tested on subjects, measuring skin moisture levels at 8 hour intervals. Skin of 86% of subjects showed double the moisture levels over baseline after eight hours.

<sup>†</sup>Tested on subjects, measured by visual expert grading on intervals of 2, 4, and 7 days. 100% of subjects showed improvement over 7 days in smoothness, softness, glow and radiance and luminosity.

\*Clinically tested on subjects measured by visual expert grading on intervals of two, four and seven days. 96% of subjects showed improvement over seven days in smoothness, softness, glow and radiance. 93% showed improvement over seven days for luminosity.

Clinically tested on subjects, measuring skin moisture levels at eight-hour intervals. Skin of 100% of subjects showed double the moisture levels over baseline after