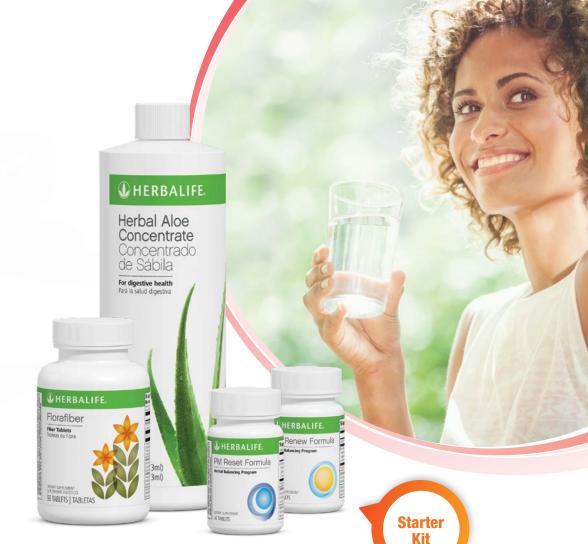

#### **DIGESTIVE HEALTH PROGRAM**

Keep your system on track with our 3-in-1 Starter Kit.\* Includes Herbal Aloe Concentrate (Natural or Mango flavor), 21-Day Herbal Balancing Program (AM/PM companion formulas) and Florafiber.

#### [a] FLORAFIBER

These specially formulated tablets contain a blend of soluble and insoluble fibers to support digestive health.\*

#0023

#### [b] 21-DAY HERBAL BALANCING PROGRAM

- AM Renew Formula—A morning tablet formulated with milk thistle, traditionally used for liver support.\*
- PM Reset Formula—An evening tablet formulated with dandelion, traditionally used for healthy fluid balance.\*