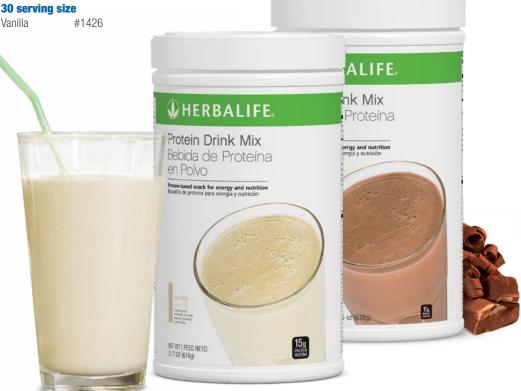

#### PROTEIN DRINK MIX

Add to your favorite Formula 1 shake to boost your protein intake to 24 g per serving, or enjoy as a nutritious snack.

- 24 vitamins and minerals
- 15 g of soy protein per serving to help satisfy hunger and give you lasting energy

Chocolate #1123 Vanilla #1122

Vanilla