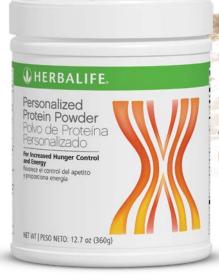

#### PERSONALIZED PROTEIN POWDER

Personalized Protein Powder is a high-quality, nonfat protein blend that supports your weight-management and fitness goals. Increased protein intake helps you feel fuller longer and maintain your energy level between meals.

- Nonfat protein to satisfy hunger
- Gluten-free

#0194 **GF** 

Soybeans are high in protein and equivalent to animal protein in terms of the quality of protein they contain.

- National Institutes of Health 2010