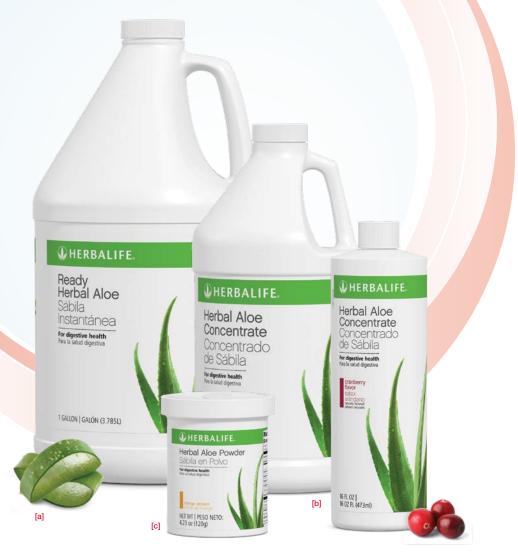

#### HERBAL ALOE LIQUID AND POWDER

- Soothe the stomach
- Support healthy digestion
- Support nutrient absorption and intestinal health

Images of fruits, vegetables and other foods are illustrative of flavor only. Product does not contain these fruits, vegetables and other foods.

#### [a] Ready Herbal Aloe 💮

Quart #0002 Gallon #0004

#### [b] Herbal Aloe Concentrate

Cranberry #1189 Mango #1065 Natural #0006

#### Half Gallon

Mango #1188

#### [c] Herbal Aloe Powder

Mango Accent #2748