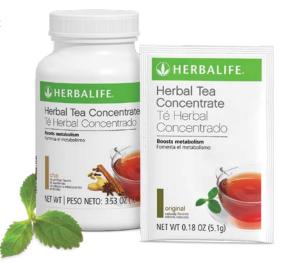

#### **HERBAL TEA CONCENTRATE**

Herbal Tea Concentrate contains caffeine, which jump-starts your metabolism and provides a boost to help you feel revitalized. This refreshing, low-calorie tea is available in a variety of flavors.

- √ Jump-starts thermogenic (metabolic) activity<sup>†</sup>
- Boosts the feeling of energy<sup>†</sup>
- Provides antioxidant support
- Instant and low calorie
- ✓ For optimal experience, mix a little more than ½ teaspoon with 6 to 8 ounces of water.

| 1.8 oz.   |       |
|-----------|-------|
| Lemon     | #0255 |
| Original  | #0105 |
| Peach     | #0257 |
| Raspberry | #0256 |

Packets (Contains 15 packets per box)

Lemon #0919 Peach #0920

Original #0107 Raspberry #0918