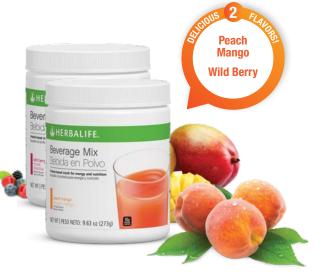

#### **BEVERAGE MIX**

- Protein helps boost your energy while satisfying hunger between meals
- √ 15 g of protein (good source)
- √ 70 calories and 0 g sugar\*

Peach Mango #3121 Wild Berry #3119 (14 servings per canister)