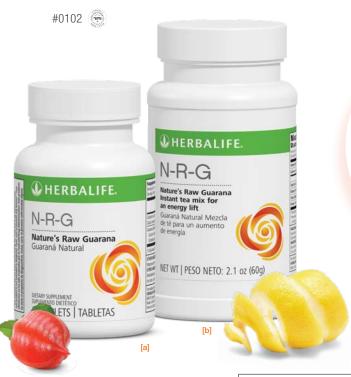

#### **HERBAL TEA CONCENTRATE**

Herbal Tea Concentrate contains caffeine, which jump-starts your metabolism and provides a boost to help you feel revitalized. This refreshing, low-calorie tea is available in a variety of flavors.

- √ Jump-starts thermogenic (metabolic) activity<sup>†</sup>
- Boosts the feeling of energy<sup>†</sup>
- Provides antioxidant support
- Instant and low calorie
- ✓ For optimal experience, mix a little more than ½ teaspoon with 6 to 8 ounces of water.

| 1.8 oz.   |       |
|-----------|-------|
| Lemon     | #0255 |
| Original  | #0105 |
| Peach     | #0257 |
| Raspberry | #0256 |

Packets (Contains 15 packets per box)

Lemon #0919 Peach #0920

Original #0107 Raspberry #0918