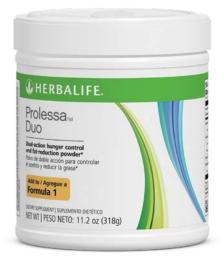

#### PROLESSA® DUO

- A unique emulsion of palm and oat oils helps to reduce calorie intake and provide a feeling of fullness\*
- ✓ Conjugated linoleic acid helps decrease body fat\*

7-Day Trial Size #1095 30 Servings #1076