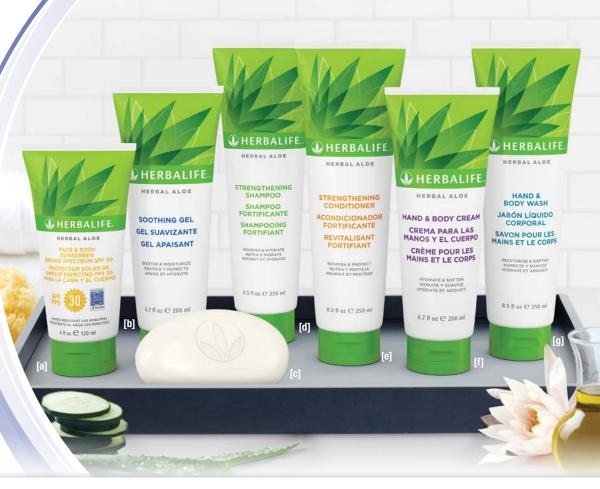

#### HERBAL ALOE LIQUID AND POWDER

- Soothe the stomach
- Support healthy digestion
- Support nutrient absorption and intestinal health

Images of fruits, vegetables and other foods are illustrative of flavor only. Product does not contain these fruits, vegetables and other foods.

#### [a] Ready Herbal Aloe 💮

Quart #0002 Gallon #0004

#### [b] Herbal Aloe Concentrate

Cranberry #1189 Mango #1065 Natural #0006

#### Half Gallon

Mango #1188

#### [c] Herbal Aloe Powder

Mango Accent #2748